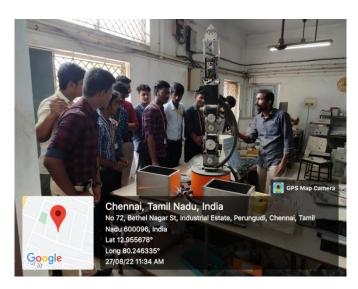

ENT OF ARTIFICIAL INTELLIGENCE AND MACHNINE LEARNING

### ODD SEMESTER 2022-2023

Date: 28.09.2022

| S.No. | Name of the<br>Company                               | Date of Visit | Batch/Year/Sem               | No. of<br>Students |
|-------|------------------------------------------------------|---------------|------------------------------|--------------------|
| 1.    | L V Prasad<br>Academy<br>Saligramam,<br>Chennai.     | 23.09.2022    | 2021-2025<br>II Year/III Sem | 58                 |
| 2.    | Vi Microsystems<br>Pvt.Ltd.<br>Perungudi,<br>Chennai | 27.08.2022    | 2021-2025<br>II Year/III Sem | 58                 |

### **DETAILS OF INDUSTRIAL VISITS**

# INDUSTRIAL VISIT TO LV PRASAD ACADEMY ON 23.09.2022





### INDUSTRIAL VISIT TO Vi MICROSYSTEMS Pvt.Ltd. ON 27.08.2022